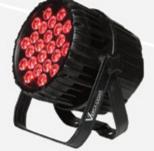

## VERSALIGHT 24X18 WATT RGBWAP OUTDOOR PAR LIGHT :

Is a multi purpose ultra high powered LED wash light that is suited for both installation and staging applications.

The IP65 rated Ultra-High Powered PAR with 24 x 18 W 6 in 1 RGBWAP LED is a very powerful multipurpose wash that can be used both outdoors and indoors, giving out a wide range of colours.

## SPECIFICATIONS :

| VOLTAGE              | : | AC 90-240V, 50/60Hz        |
|----------------------|---|----------------------------|
| POWER CONSUMPTION    | : | 460W                       |
| LIGHTING SOURCE      | : | 24 X 18W 6 IN 1 RGBWAP LED |
| COLOUR               | : | RGBWAP                     |
| CONTROL              | : | DMX OR STAND ALONE         |
| CHANNEL              | : | 6/10CH                     |
| OPTICAL SOURCE ANGLE | : | 35 DEGRESS                 |
| DISPLAY              | : | 7 SEGMENT                  |
| N.W                  | : | 2.5KG                      |
| G.W                  | : | 6.5KG                      |
| NOISE                | : | FANLESS                    |