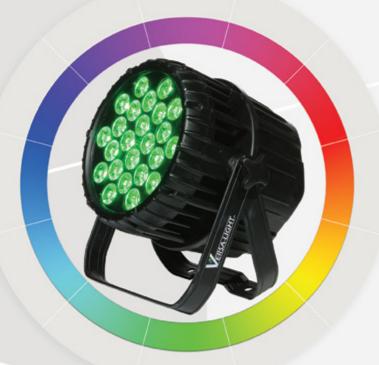

## VERSALIGHT 24X18 WATT RGBWAP OUTDOOR PAR LIGHT :

Is a multi purpose ultra high powered LED wash light that is suited for both installation and staging applications.

The IP65 rated Ultra-High Powered PAR with 24 x 18 W 6 in 1 RGBWAP LED is a very powerful multipurpose wash that can be used both outdoors and indoors, giving out a wide range of colours.

## SPECIFICATIONS :

| VOLTAGE              | : | AC 90-240V, 50/60Hz        |
|----------------------|---|----------------------------|
| POWER CONSUMPTION    | : | 460W                       |
| LIGHTING SOURCE      | : | 24 X 18W 6 IN 1 RGBWAP LED |
| COLOUR               | : | RGBWAP                     |
| CONTROL              | : | DMX OR STAND ALONE         |
| CHANNEL              | : | 6/10CH                     |
| OPTICAL SOURCE ANGLE | : | 35 DEGRESS                 |
| DISPLAY              | : | 7 SEGMENT                  |
| N.W                  | : | 2.5KG                      |
| G.W                  | : | 6.5KG                      |
| NOISE                | : | FANLESS                    |