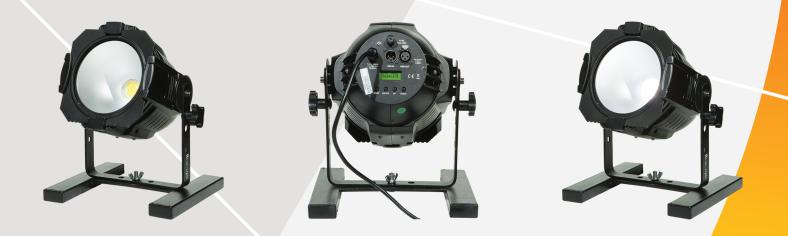

All from a very compact package, the unit can be used in both standalone mode or via the DMX512 Protocol and is equipped with 3 pin XLR connectors. A LCD display screen makes setup and control very easy and intuitive. A 12 unit flight case on castors is optional for units that need to go on the road. All units come with a pre-moulded 15A South African Plug top.

# SPECIFICATIONS :

| LED CONFIGURATION  | : | 1 x COB White LED                                               |
|--------------------|---|-----------------------------------------------------------------|
| LED SOURCE         | : | 100 watt 2 in 1 COB (CHIPS ON BOARD) (3200K-<br>5600K)          |
| BEAM ANGLE         | : | 60 DEG                                                          |
| RATED LIFE         | : | APPROX 50 000 HOURS                                             |
| CONTROL            | : | DMX 512                                                         |
| INPUTS/OUTPUTS     | : | 3 PIN XLR IN AND OUT                                            |
| DMX CHANNELS       | : | 5 CHANNELS                                                      |
| STAND ALONE OPTION | : | YES                                                             |
| DISPLAY            | : | 7 SEGMENT DISPLAY                                               |
| STROBE FUNCTION    | : | 13 FPS                                                          |
| WEIGHT             | : | 2,5 KG                                                          |
| MOUNTING OPTIONS   | : | SELF STANDING ON YOKE OR TRUSS MOUNTED WITH CLAMP(NOT INCLUDED) |
| OPTIONAL EXTRA'S   | : | 12 UNIT FLIGHT CASE ON CASTORS                                  |
| SUPPLY VOLTAGE     | : | AC 90V - 220V 50/60HZ                                           |
| FIXTURE COLOURS    | : | BLACK                                                           |