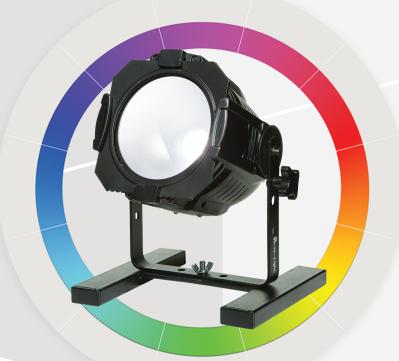

## VERSALIGHT COB SERIES OF LED CANS :

Offer a High Quality of Light output with virtually no shadows that are associated with multi LED Based wash lights.

The COB Cool White / Warm White LED Can are a multipurpose white light wash that is suited for both installation and rental/staging applications.

The COB CW / WW LED can uses a single 100 Watt RGB COB LED with an Aluminium Reflector for maximum output. This configuration gives out a powerful soft edge wash with smooth and even dimming to create a range of white light from cool white to warm white.